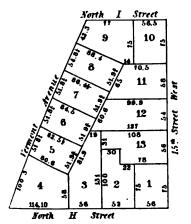

|   |
|   |   |   |   |   |
|   |   |   |   |   |



SQUARE Nº 204

14 th Street West

в

North V Street



| , |     |    | , |     |
|---|-----|----|---|-----|
|   |     |    |   |     |
|   |     |    |   |     |
|   |     |    |   |     |
|   | ,   |    |   |     |
|   | ,   |    |   |     |
|   |     |    |   |     |
|   |     |    |   |     |
|   |     |    | • |     |
|   | ,   |    |   |     |
|   |     | ٠. | ` |     |
|   |     |    |   |     |
|   |     |    |   |     |
|   |     |    |   |     |
|   | •   |    |   | ,   |
|   |     | •  |   |     |
|   |     |    |   |     |
|   | . • | ·  |   | •   |
|   |     |    |   |     |
|   |     |    |   | , · |
|   |     |    |   |     |
|   |     |    |   |     |
|   | •   |    |   |     |









## SQUARE M,? 218



SQUARE Nº219





SQUARE Nº221



SQUARE Nº222



|   |   |   |    |   |   |   | • |   |  |
|---|---|---|----|---|---|---|---|---|--|
|   |   |   |    |   |   |   |   |   |  |
|   | • |   |    |   |   |   |   | • |  |
|   |   |   |    |   |   |   |   |   |  |
|   |   |   |    | • |   |   |   | , |  |
|   |   |   |    |   |   |   |   |   |  |
| 1 |   |   |    |   |   |   |   |   |  |
|   |   |   | i. |   |   |   |   |   |  |
|   |   |   | •  |   |   |   |   |   |  |
|   |   |   |    |   |   |   |   |   |  |
|   |   |   |    |   |   |   |   |   |  |
|   |   |   |    |   |   |   |   |   |  |
|   |   |   |    |   |   |   |   |   |  |
|   |   | - |    |   |   |   |   |   |  |
|   |   |   |    |   |   |   |   |   |  |
|   |   |   |    | , |   |   |   |   |  |
|   | • |   |    |   |   |   |   |   |  |
|   |